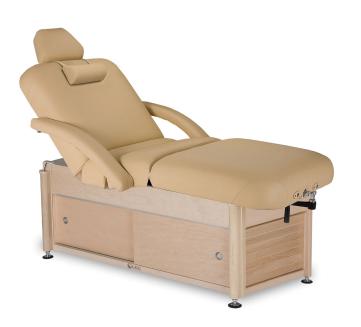

# NAPA POWERASSIST PNEUMATIC SALON TOP TREATMENT TABLE W/ CABINET

### SKU:1958-202SC

The Napa spa treatment table enables you to offer a full range of spa services virtually anyplace where power is not readily available. Smooth, quiet height adjustments are easily accomplished with the client on the table, with only a few revolutions of the sturdy fold-away handle. Its simple, elegant hardwood design will enhance any treatment room.

# **TECHNICAL INFORMATION**

- Comfort-Flex upholstery
- Manual hydraulic lift system with fold-away handle
- 3.5" Deluxé cushioning
- No electricity needed 28", 30" or 32" W x 73" L x 22.5"-36.25" H