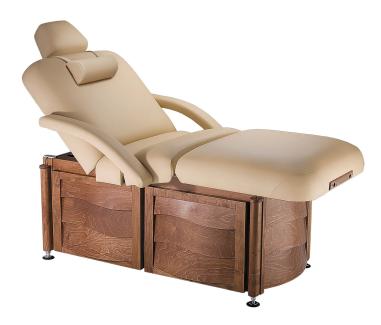

# collins PRO SALON CUVEE

SKU:1958-205C

The Pro Salon Cuvée comes standard with premium features including: whisper-silent Quietech™ hydraulic lift actuators, a fully adjustable electric salon top with 4" Strata™ memory foam cushioning, PowerPort™ surge protected outlets, and a hot towel cabi ready cabinet. Includes neckrest. Other accessories pictured are not included, but can be added at an upgraded cost. Other style bases (Deluxe Classic or Contemporary are also available at no additional charge).

# **TECHNICAL INFORMATION**

- •
- Comfort-Flex upholstery Fully articulating electric salon top with rounded corners ٠
- Ergonomic hand and foot control
- •
- Hot Towel cabi ready cabinet base 28", 30" or 32" W x 73" L x 25.575"-36.75" H
- 120V, 60Hz, 324w