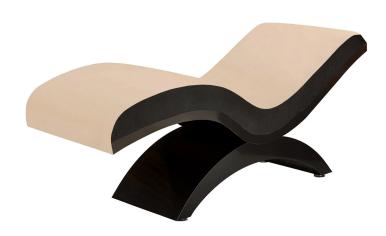

## ELLA WAVE LOUNGER

SKU:1958-702

The sleekly modern Ella Wave™ Lounger will Iull your clients into a dreamy reverie with its gentle rocking action. Match your décor perfectly with a broad array of bespoke fabric and laminate options. Simple, yet elegant.

- Ergonomic design for ultimate relaxation
- Coiled suspension system levitates and gently rocks
- Standard in Nature's Touch upholstery
- 27"W x 75"L x 17"H