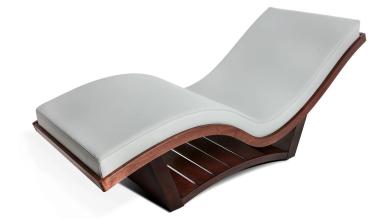

# **COLLING S**

SKU:1958-703

The zero-gravity positioning of Living Earth Crafts' NuWave S<sup>™</sup> Lounger is perfect for use in spa relaxation areas and can be utilized for a multitude of head, hand, and foot treatments. The "S" version of the popular Wave Lounger features a curved hardwood shelf base with convenient storage and a more "open" look.

# TECHNICAL INFORMATION

- 4" Plush Strata Memory Cushioning
- Zero gravity
- ADA compliant
- Hardwood cabinetry
  31" W x 73" L x 15" H at lowest point