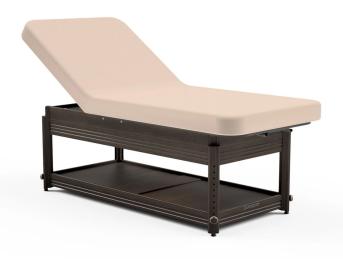

# CLINICIAN ADJUSTABLE LIFT ASSIST BACKREST TABLE

## SKU:2067-201

The Clinician manual height adjustment table requires no electricity, making this table more versatile on the locations it can be used.

The Lift Assist Backrest Top with an easy to reach gas cylinder finger control, allows you to easily and quietly adjust the incline of your table. A convenient storage shelf comes standard and provides the perfect place for accessories, lotions, oils or anything you need close at hand. Standard with 4" AeroCel padding, TerraTouch Upholstery and Natural Maple base. Upgraded upholstery and base colors available at additional cost. Cabinet base options available at upgraded cost.

## TECHNICAL INFORMATION

- Removable & replaceable padded top
- Lift Assist backrest top
- 4" AeroCel padding
- Manual height adjustments with rubber grip knobs
- 29", 31" or 33"W x 73"L x 26"-37.5"H .