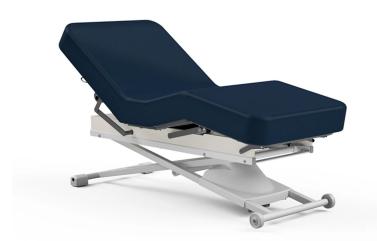

# PROLUXE ELECTRIC SALON TOP TABI F

SKU:2067-203

The ProLuxe Series now comes standard with a removable and replaceable padded top. Featuring 4" AeroCel padding, an electric lift system and foot control, the Proluxe Electric Salon Top is a value priced all electric spa table ready for almost any treatment.

## TECHNICAL INFORMATION

- Removable & replaceable padded top
- 4" AeroCel padding
- Large height range 29", 31" or 33" W x 73" L x 22"-40" H 120 V, 60 Hz