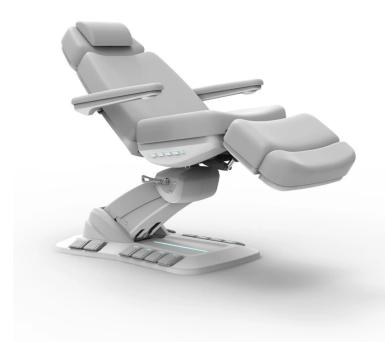

# collins FACIAL CHAIR SKU:1934-2246EBN

This fully loaded, FDA listed facial chair can also be used as a exam and procedure chair. This chair comes with everything you need for multiple treatments, including a reset button, fully adjustable headrest, removeable center cushions, and removeable arm rests. It also includes popular accessory items like a clear foot cover and paper roll holder to help protect your chair from unwanted dirt or stains.

Featuring chair rotation up to +-60 degrees each direction from center with convenient locking handle, 4 motors that control up &down, backrest, footrest and tilt by the button panels built in the backrest, the footrest and the seat allow a complete control of all functions from any direction of the chair. Also includes foot pedals built into the base of the chair allows control by your feet that set your hands free.

### **TECHNICAL INFORMATION**

- Two programmable memory positions
- Rest button goes back to original position automatically
- Built-in foot controller allows hands-free operation
- Chair rotation up to +-60 degrees each direction Table: 73"L x 34"W x 22"-34"H •
- Base: 38"L x 25"W x 2"H