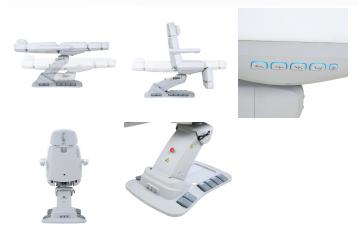

Featuring chair rotation up to +-60 degrees each direction from center with convenient locking handle, 4 motors that control up &down, backrest, footrest and tilt by the button panels built in the backrest, the footrest and the seat allow a complete control of all functions from any direction of the chair. Also includes foot pedals built into the base of the chair allows control by your feet that set your hands free.

### **TECHNICAL INFORMATION**

- Two programmable memory positions
- Rest button goes back to original position automatically
- Built-in foot controller allows hands-free operation
- Chair rotation up to +-60 degrees each direction Table: 73"L x 34"W x 22"-34"H •
- Base: 38"L x 25"W x 2"H