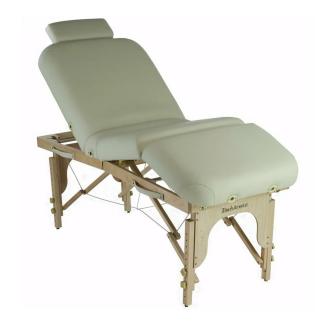

# TOUCH AMERICA PORTABLE MULTIPRO TABLE

SKU:2072-12002

Versatile in design and purpose, the Portable MultiPro table is completely at home in the massage, facial or multipurpose spa room. The manually-adjustable back/knee sections can be positioned to maximize client comfort, while ensuring stress-free access for the therapist. Please note that this table weighs 55 lbs. and a rolling dolly (not included), may be required to transport it.

## TECHNICAL INFORMATION

- Portable for various uses
- Folds in half for easy carry and storage
- Manually adjustablé height
- Rounded corners
- 26"W x 66"L x 24" 32"H.