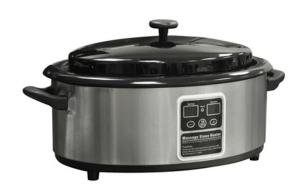

# MASSAGE STONE HEATER-6QT

## SKU:1771-1000

Specifically made for stones it maintains consistent heat and keeps the stones at an ideal temperature. Stones not included.

## TECHNICAL INFORMATION

- 60t
- Double steel pan that prevents heat loss, fluctuations, and hot zones.
- Simple to use; just fill the bowl with cold water and adjust the gauge to the desired temperature
- 11.5"L x 18.5"W x 9.5"H
- 120 V, 50/60 Hz