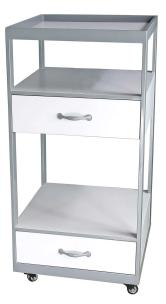

## collins ELORA ESTHETICIAN CART

SKU:2026-800

This compact esthetician cart has modern clean lines, "distressed" wood with metal structure and accents and ample storage space. Made to order, allow 10 wks for production.

## **TECHNICAL INFORMATION**

- Top with surround to keep items in place ٠
- Two shelves for easy access items •
- Two drawers for storage
- Four rolling casters Overall: 35"H x 18"W x 18"D