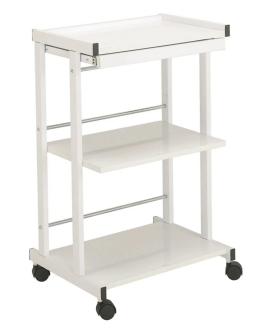

## collins H8 SPA UTILITY CART

## SKU:1659-800

The PARAGON H8 Spa Utility Cart is built tough with heavy-duty, and industrial- grade materials. Featuring three shelves with a pull-out bread board for an additional working surface. The smooth-rolling twin-casters effortlessly navigate around your spa rooms.

## TECHNICAL INFORMATION

- Stain-resistant, engineered wood construction Powder-Coat Finished Metal Frames •
- •
- UL-Listed Surge protector
- Protective edge keeps tools from slipping ٠
- Overall: 21"x 15" x 32"H