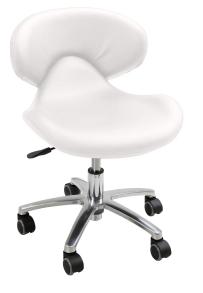

## LEVITATE STANDARD HEIGHT

SKU:1958-401S

Ergonomically designed with an extra firm padded back support and seat cushion, the Levitate stool provides total comfort. This stylish tech chair offers a choice of three height ranges to adapt to any spa or treatment. Standard in Nature's Touch upholstery colors.

## **TECHNICAL INFORMATION**

- Cast aluminum base ensures strength and durability
- Adjustable height lever
- •
- Weight capacity 350 lbs Height Range: 17.5"- 23.5"H ٠