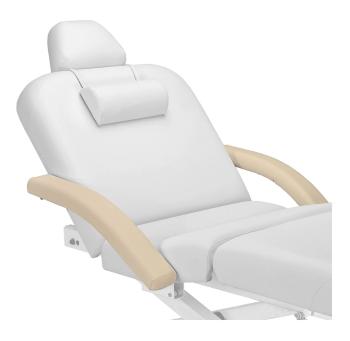

# collins

FLEX ARMS

## SKU:1958-504

Flex Arms automatically adjusts with the tilt angle on Facial and Salon tops. In flat position, these arms lay flat and act as a table width extension. Available on all stationary tables with Back Facial Tilt or Salon Top. Priced per pair. Must be ordered with table order.

## TECHNICAL INFORMATION

- Soft & comfortable for your guests
- Move with the table
- Must be ordered at time of table order
- Ships with table
- For use with specific Living Earth Crafts tables only
- 28"L x 4"W x 2.5"H