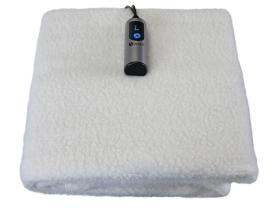

# LIVING EARTH CRAFTS PROFESSIONAL TABLE WARMER

### SKU:1958-501

This commercial grade Professional Massage Table Warmer and fleece pad in-one is made with a 0.5" cover and a 3-level temperature warming element with overheat protection for both exceptional comfort and safety.

# TECHNICAL INFORMATION

- High quality solid state digital controller
- Quick heat
- 3 heat settings
- 3-hour auto shutoff for improved performance and reliability
- 30"W x 72"L
- 120V, 60Hz