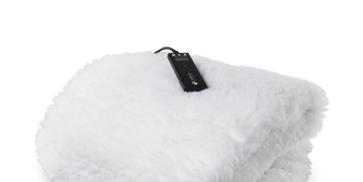

# DLX DIGITAL MASSAGE TABLE WARMER

# SKU:1958-503

This digital DLX™ warmer features a plush fleece outer cover and a proprietary digital warming pad offering programmable temperatures up to 135° and time settings up to 10 hours. Fits all full-sized treatment table tops up to 33"W x 73"L x 8"H, and features an automatic shutoff to provide added safety and security.

# TECHNICAL INFORMATION

- Thick fleeced pad for the coldest environments
- Overheat protection
- Digitally controlled temperature & timer
- Machine washable
- Fits tables up to 33"W x 73"L
- 120V, 60Hz, 85w