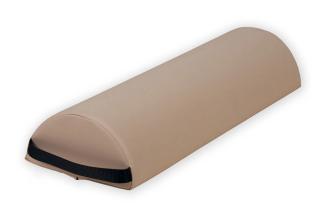

# JUMBO HALF ROUND BOLSTER

SKU:1958-507

The Jumbo Half Round Bolster is a foam-filled pillow with a zippered outer case made out of 100% PU rayon backed Natursoft upholstery and a strap handle. It provides an extra level of comfort and support and also helps to relieve muscle strain. Water- and oil resistant.

## TECHNICAL INFORMATION

- Perfect for spreading weight and alleviating strain Help re-position the body for better comfort
- Can be used in various treatments
- 4.5" x 9"H x 29"