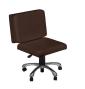

# LIVING EARTH CRAFTS DUET STOOL

#### SKU:1958-402

The Living Earth Crafts Duet Stool was designed to meet the versatile needs of today's nail technicians and spa owners. With a versatile height range, incredibly comfortable seat, backrest cushioning, and your choice of upholstery color, the Duet Stool is an all-in-one solution for those tired of switching back and forth between stools. Booster cushion pad not included, but available for an add-on purchase.

## TECHNICAL INFORMATION

- Designed for both pedicure & manicure use
- Heavy duty rolling casters
- Square corners
- 15.25" 21"H