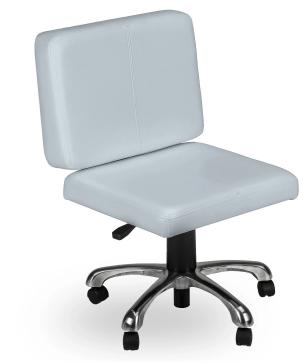

# LIVING EARTH CRAFTS DUET STOOL

#### SKU:1958-402

The Living Earth Crafts Duet Stool was designed to meet the versatile needs of today's nail technicians and spa owners. With a versatile height range, incredibly comfortable seat, backrest cushioning, and your choice of upholstery color, the Duet Stool is an all-in-one solution for those tired of switching back and forth between stools. Booster cushion pad not included, but available for an add-on purchase.

## TECHNICAL INFORMATION

- Designed for both pedicure & manicure use
- Heavy duty rolling casters
- Square corners
- 15.25" 21"H