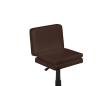

# LIVING EARTH CRAFTS DUET STOOL

#### SKU:1958-402

The Living Earth Crafts Duet Stool was designed to meet the versatile needs of today's nail technicians and spa owners. With a versatile height range, incredibly comfortable seat, backrest cushioning, and your choice of upholstery color, the Duet Stool is an all-in-one solution for those tired of switching back and forth between stools. Booster cushion pad not included, but available for an add-on purchase.

## TECHNICAL INFORMATION

- Designed for both pedicure & manicure use
- Heavy duty rolling casters
- Square corners
- 15.25" 21"H