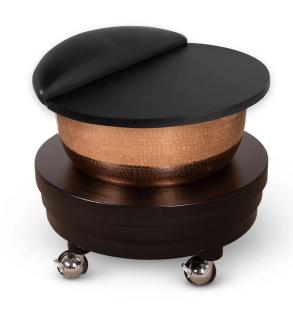

# PEDICURE BOWL W/ ROLL UP-COPPER

## SKU:1958-103C

This set includes a pedicure bowl, crescent shaped upholstered footrest and lid that attaches snugly to the rim of your bowl and the ergonomic rolling pedestal Rolling, locking pedestal raises the height of the bowl by 9". The pedicure bowl fits snugly while using the leash to pull the pedestal into position easily.

# TECHNICAL INFORMATION

- Easy to clean
- Fits feet up to US men's size 14
- Holds 6 gallons of water
- Pedestal with locking ball casters
- Bowl: 20" wide at top rim, 14" wide at base x 6.5"D Rollup: Raises height of bowl by 9"