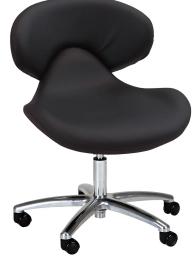

SKU:1958-401P

Ergonomically designed with an extra firm padded back support and seat cushion, the Levitate stool provides total comfort. This stylish tech chair offers a choice of three height ranges to adapt to any spa or treatment. Standard in Nature's Touch upholstery colors.

# TECHNICAL INFORMATION

- Double-stich upholstery •
- Noise minimizing soft rolling casters •
- •
- Easy height adjustments Sturdy and durable chrome base ٠
- 13"–16<sup>"</sup>H