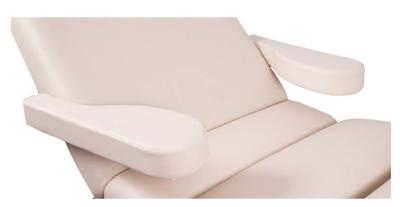

# ADJUSTABLE SIDE ARM RESTS

SKU:2067-504

These incredibly versatile and comfortable arm rests feature plush padding and a wide range of positions. They always stay level, regardless of the backrest angle. They rotate in and out for comfortable positioning and can be moved completely out of the way to allow guests to get on and off the table easily. They also can be lifted up out of the way, or completely removed. Must be ordered with table order.

Available for Salon Top Stationary Tables Only.

- · Soft & comfortable for your guests
- Extremely stable
- Removeáble
- Must be ordered at time of table order
- For use with specific Oakworks tables only
- Ships with table