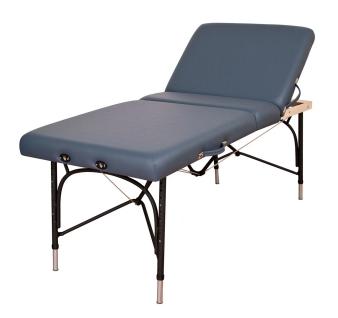

## ALLIANCE ALUMINUM PORTABLE FACIAL TABLE

SKU:2067-300

The Alliance<sup>™</sup> Aluminum portable massage table has six back positions and up to 60° of tilt allowing a greater number of modalities such as waxing, facials, reflexology, acupuncture, etc.. The Alliance Aluminum is a lightweight table with a backrest that offers exceptional strength, unbeatable client access and positioning accuracy. Standard in TerraTouch Upholstery.

### TECHNICAL INFORMATION

- Light-weight
- Patented Integra Hinge for incredible strength
- UniLock easy to use closure system
- Exceptional frame strength
- 30"Ŵ x 73"L x 24-34"H.