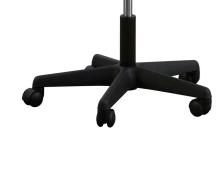

### TECHNICAL INFORMATION

- Premium 5-star black base
- Bump protector edge
- Casters for easy movement
- Seat: 14" round swivel
  Seat: 16" 044
- Low Height Range: 18"-24"
- High Height Range: 20"-28"