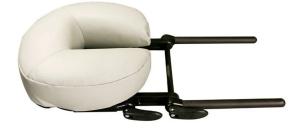

SKU:2067-500

The Quicklock Face Rest and platform is an invaluable support option, providing superior access with optimum comfort. The double articulating adjustability ensures a perfect fit for all body types and even helps with positioning clients with cervical injuries.

# **TECHNICAL INFORMATION**

- Virtually unlimited positioning with simple adjustments Adjustable to support a variety of face sizes •
- ٠
- Use for prone or supine positioning 8" center line for all Oakworks tables •
- •
- 11" round, 4" tall