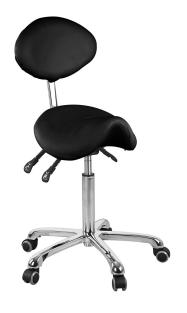

# SADDLE STOOL W/ BACK

SKU:1934-1025

This saddle style stool with backrest features a sturdy chrome base and five rolling caster wheels. Its comfortable, well-padded seat mimics the shape of a bicycle seat, allowing for improved comfort and mobility.

## TECHNICAL INFORMATION

- Saddle-sitting relieves back, neck, hip and arm pain
- Heavy-duty rolling casters
- Adjustable height & backrest
- 15"W x 14"L
- Height Range: 24.5"-31"H Seat: 16" x 19"