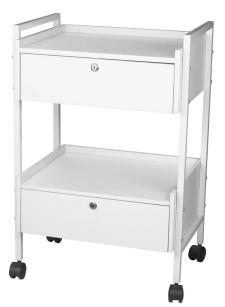

# COLLEY W/ LOCKING

SKU:1934-1019A

This esthetician cart features dual locking drawers for security and peace of mind when the spa treatment room is unattended. Two spacious shelves provide ample room for esthetic equipment, product, towels and more. As pictured only.

# TECHNICAL INFORMATION

- Metal frame with rolling casters
- Three shelves
- One locking drawer
- Assembly required
- Overall: 21.8"D x 15.5"W x 32.2"H