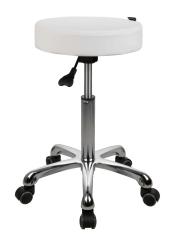

# MASSAGE STOOL

SKU:1934-1023A

A practical stool, ergonomically designed with a flat round seat. Equipped with a gas lift to adjust height. PU upholstery of highquality and 5-wheel chrome base.

## TECHNICAL INFORMATION

- 5-star base with casters
- Easy gas lift for adjustable height 385lbs working weight
- Seat: 13.4" x 3"
- Height Range: 20.8"-26.8"
- Overall: 15"L x 14"W x 29.5"H