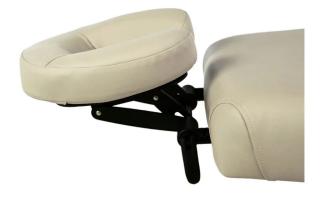

# CONTOUR FACESPACE

SKU:2072-41084

The Contour FaceSpace with heavy-duty plastic frame, adjusts for height and tilt, and locks into position with a single lever.

# TECHNICAL INFORMATION

- Fits some, but not all Touch America tables
- Confirm size and spacing before ordering
- Comfortable & soft
- Easily Velcro's to the platform
  For Touch America tables made after 2004