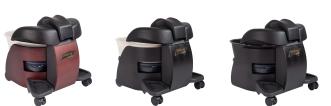

# PEDICUTE SPA

# SKU:1706-106CB

The Continuum® Pedicute spa is a professional, practical and truly portable Pedi Spa. No hoses, no pumps, no connectors. ETL Certified. includes 5 liners.

# **TECHNICAL INFORMATION**

- Commercial grade and built to last Sturdy welded steel frame
- Four heavy-duty easy glide casters (front casters lock)
  Genuine cherry wood veneer
  17"W x 19"L x 16"H

- 110 VAC, 60 HZ, 1.5 A, 180 Watts