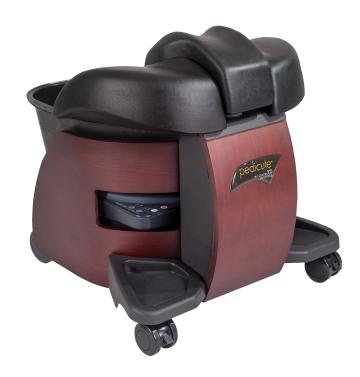

# PEDICUTE SPA

# SKU:1706-106CB

The Continuum® Pedicute spa is a professional, practical and truly portable Pedi Spa. No hoses, no pumps, no connectors. ETL Certified. includes 5 liners.

# **TECHNICAL INFORMATION**

- Commercial grade and built to last Sturdy welded steel frame
- Four heavy-duty easy glide casters (front casters lock)
  Genuine cherry wood veneer
  17"W x 19"L x 16"H

- 110 VAC, 60 HZ, 1.5 A, 180 Watts