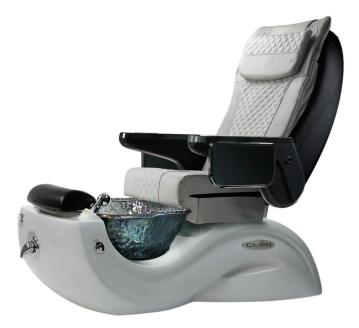

# collins CLEO G5

SKU:2070-101

This new version of the favorite Cleo pedicure chair includes a full Shiatsu massage chair top, upgraded comfort and technical features. The built-in client remote are client favorites while the technician side remote make adjustments easier for the technician.