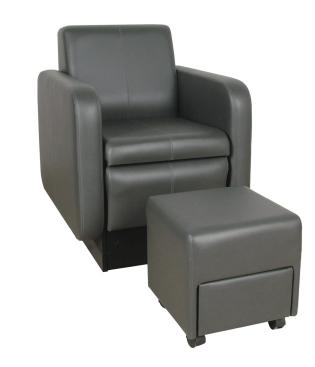

# collins BIUSH CIUB-PEDI EDU

SKU:2555BEDU

The Blush Club Pedi chair is a perfect combination of European styling, art deco, & retro design. The heavily padded and expertly tailored chairs are just as comfortable and durable as they are gorgeous.

The hide-a-way drawer includes the Pro Foot Basin featuring heat and massage. The Blush Club Pedi is perfect for small spaces or add-on treatments in spa suites.

\*Ottoman pictured, not included. Order the Ottoman (#2513) separately.

# TECHNICAL INFORMATION

- Measures: 30"W x 30"D x 22"H x 37"H
- Fully assembled ٠
- No installation .
- No plumbing
- No electrical
- Doubles as a dryer chair Foot Basin w/ hygienic liners
- Expertly tailored upholstery .
- No dedicated space requirements
- Optional: 10824 Three-zone massage and lumbar heat