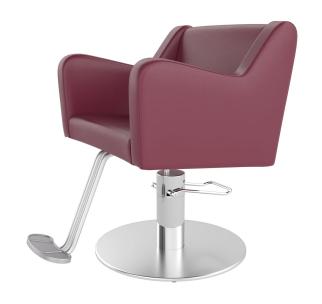

# HUTTON STYLING CHAIR

## SKU:E400-

Hutton Hydraulic Styling Chair features a chic design, superior comfort, and durability. Its all-upholstery design offers exceptional comfort and long-lasting sturdiness.

### TECHNICAL INFORMATION

- Width between the arms 21.5"
- Width outside the arms 27"
- Height to the top of back 33"
- Height to the top of seat 21"
- Depth of seat 19"
- Overall depth 32"
  - \*Heights based on standard 4250 base

\*Pictured base option may not match default base option.