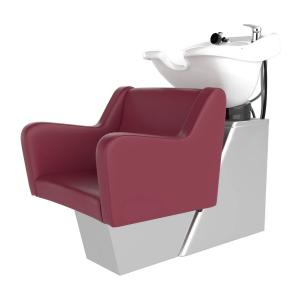

# HUTTON BACKWASH SHUTTLE SHAMPOO ON VEECO BRUSHED STAINLESS STEEL CHASSIS

#### SKU:E4-V-BWS

Hutton Backwash Shampoo Shuttle on our Brushed Stainless Steel Chassis is the chic choice for a stylish, yet professional look. With sleek clean lines, an extra padded sloped seat, the contemporary design will make the Brixen the highlight of your

Includes tilting CB85 porcelain bowl w/ 6" range, pivoting lumbar-support back, adjustable-locking seat w/ 6" travel, side access door. Designed to replace traditional Sidewash shampoo bowl.