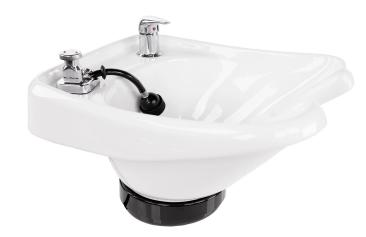

## **COLLING**

SKU:8500-570-VB

Our porcelain tilting shampoo bowl with reliable tilt mechanism is designed for client comfort. Crafted from the highest quality porcelain and featuring a smooth satin finish, this contemporary piece also features a sturdy and durable design that's ideal for use in high volume salons.

## TECHNICAL INFORMATION

- Measures: Large 18.5"W x 23"D x 10.75"H
- Reliable tilt mechanism that allows 6" of adjustment
- 570 Faucet
- Spray hose
- Vacúum breaker
- Drain assembly
- Hair strainer
- UPC approved