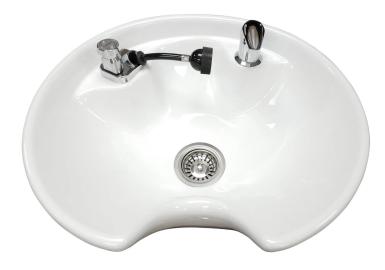

# JEFFCO ROUND TILTING PORCELAIN SHAMPOO BOWL

SKU:8200-570-VB-W

The Round Tilting Porcelain Shampoo Bowl is the perfect addition to your salon, with a reliable tilt mechanism that allows guests extra comfort. The porcelain construction ensures durability and aesthetics. Includes handle faucet, spray hose.

# TECHNICAL INFORMATION

- Measures: Large 23 1/2"W x 21 1/2"D x 9"H Good for backwash or side-wash •
- ٠
- Reliable tilt mechanism that allows 6" of adjustment
- 570 Faucet
- Spray hose
- Vacuum breaker
- Drain assembly
- Hair strainer
- Flexible tail stock .
- UPC approved