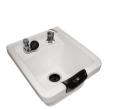

# SKU:8000-570-VB

The standard Porcelain Shampoo Bowl is the traditional sidewash shampoo bowl. The square porcelain bowl features an integrated handle faucet and spray hose. Wall-mounting brackets are included for wall installation.

### TECHNICAL INFORMATION

- Measures: Large 19"W x 20"D x 10"H
- 570 Faucet
- Spray hose
- Vacuum breaker
- Drain assembly
- UPC approved
- Shown w/ optional neck rest in second picture