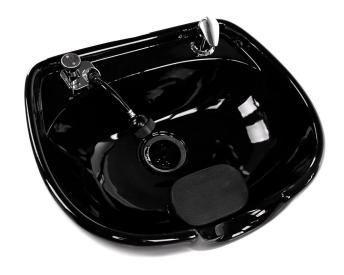

# JEFFCO COMFORT-PAD PORCELAIN SHAMPOO BOWL

## SKU:7900-570-VB

This Comfort-Pad Porcelain Shampoo Bowl features a round shape for extra room, with a head cushion at the bottom of the bowl for your client's comfort. This porcelain shampoo bowl is ideal for any salon or spa setting.

## TECHNICAL INFORMATION

- 24.5"W x 22"D x 10"H
- UPC approved
- Head pad for client comfort
- 570 faucet
- Spray hose
- Vacuum breaker
- Drain assembly
- Hair strainer
- Also available in white
- Mounts on countertop, see (El106T-16 or El108T-16 for compatible pedestals)