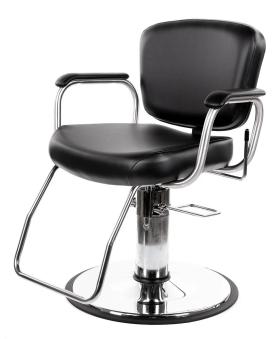

# AERO-EDU ALL-PURPOSE

# SKU:6061EDU

The Aero EDU All Purpose Hydraulic Chair features durable tubular steel arms, molded urethane armrests, lever-controlled reclining back, tubular steel footrest.

# TECHNICAL INFORMATION

- Width between the arms 22"
- Width outside the arms 26"
- Height to the top of back 35"
- Height to the top of seat 19.5"
- Depth of seat 18"
- Overall depth 30"