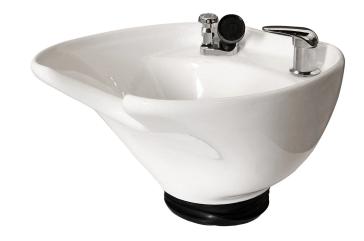

# **COLING** JEFFCO PORCELAIN TILTING SHAMPOO BOWL

### SKU:8600-570-VB-W

The Jeffco Porcelain Tilting Shampoo Bowl is a combination of innovative styling and ergonomic functionality. The bowl's tilt feature provides client comfort, while the ergonomically shaped and positioned bowl allows the stylist to remain in a stable working position.

## TECHNICAL INFORMATION

- Measures: Large 20"W x 22"D x 11 1/2"H
- Reliable tilt mechanism that allows 6" of adjustment
- 570 Faucet
- Spray hose
- Vacuum breaker
- Drain assembly
- Hair strainer
- Flexible tail stock
- UPC approved
- Shown w/ optional neck rest in second picture