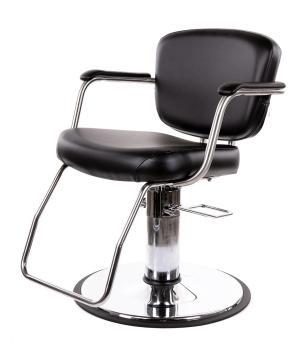

# AERO-EDU STYLING CHAIR

## SKU:6060EDU-

The Aero EDU Styling Hydraulic Chair features durable tubular steel arms, molded urethane armrests, and tubular steel footrest.

# **TECHNICAL INFORMATION**

- Width between the arms 22"
- Width outside the arms 26"
- Height to the top of back 35"
- Height to the top of seat 19.5"
- Depth of seat 18"
- Overall depth 30"