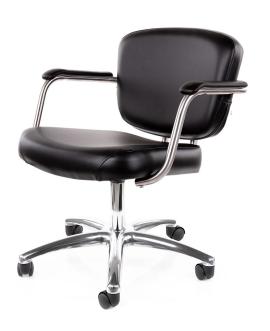

# AERO-EDU TASK CHAIR

## SKU:6064EDU

The Aero EDU Task Chair features durable tubular steel arms with molded urethane armrests.

## **TECHNICAL INFORMATION**

- Width between the arms 22"
- Width outside the arms 26"
- Height to the top of back 35"
- Height to the top of seat 19.5"
- Depth of seat 18"
- Overall depth 30"