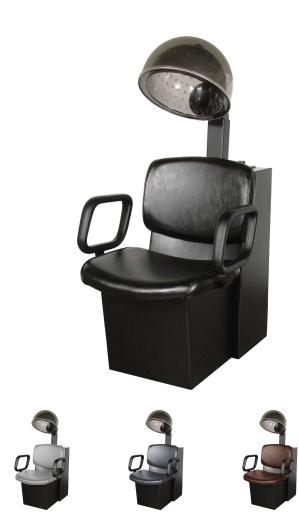

# QSE DRYER CHAIR

# SKU:1820D

Experience the ultimate style and comfort with the QSE Dryer Chair. The ergonomically designed backrest and molded urethane arms provide unparalleled support. Elevate your salon with bold contrast welting on the seat and back cushions.

## TECHNICAL INFORMATION

- Width between the arms 20.5"
- Width outside the arms 25 3/4"
- Height to the top of the hood bent down 48"-57"
- Height to the top of seat 17.5"
- Depth of seat 20"
- Overall depth 30"