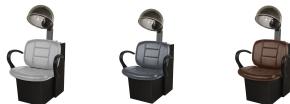

## SKU:1220D

The Kelsey Dryer Chair represents a professional style from the front to the back. The ladder style stitched pattern adds a touch of detail with extra padding, while the curved urethane arms are open in the back. It's all designed for your client's comfort and satisfaction.