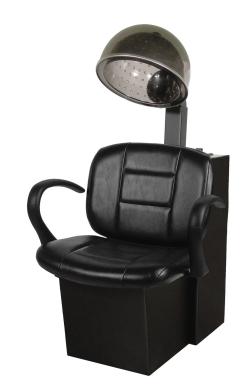

## SKU:1220D

The Kelsey Dryer Chair represents a professional style from the front to the back. The ladder style stitched pattern adds a touch of detail with extra padding, while the curved urethane arms are open in the back. It's all designed for your client's comfort and satisfaction.

## TECHNICAL INFORMATION

- Width between the arms 22"
- Width outside the arms
- Height to the top of the hood bent down 48"-57"
- Height to the top of seat 18"
- Depth of seat 18"
- Overall depth 30"