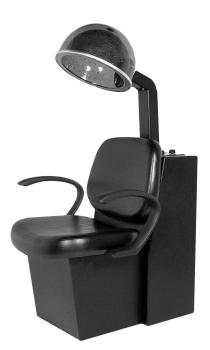

# collins MASSEY DRYER CHAIR

## SKU:1420D

Our stylish Massey Dryer Chair is designed for comfort and stability, perfect for your salon. The comfortable padded cushion, open urethane arms, and roomy seat width give you a beautiful workspace. The tapered top gives a slim look that's sure to impress, while the Sol-Air Dryer offers exact temperature control.

## **TECHNICAL INFORMATION**

- Width between the arms 21.5" ٠
- Width outside the arms ٠
- Height to the top of the hood bent down 48"-57" ٠
- Height to the top of seat 20.5" Depth of seat 19.5"
- Overall depth 31"