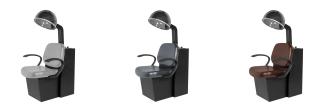

# collins MASSEY DRYER CHAIR

## SKU:1420D

Our stylish Massey Dryer Chair is designed for comfort and stability, perfect for your salon. The comfortable padded cushion, open urethane arms, and roomy seat width give you a beautiful workspace. The tapered top gives a slim look that's sure to impress, while the Sol-Air Dryer offers exact temperature control.