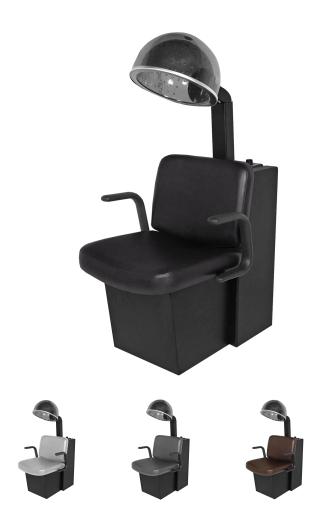

## SKU:1520D

The Monte Dryer Chair w/ Collins Sol-Air Dryer features a generously and comfortably padded cushions, durable urethane arms, & back cushion. The Monte seat is also deeper than the typical chair.