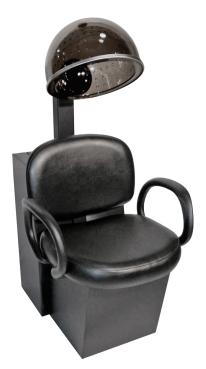

## KIVA DRYER CHAIR

#### SKU:1620D

A classic look with heavily padded seat and back cushions, the Kiva Dryer Chair is a sturdy salon chair that features a durable flared circular urethane arms.

### TECHNICAL INFORMATION

- Width between the arms 21.5"
- Width outside the arms 27"
- Height to the top of the hood bent down 48"-57"
- Height to the top of the seat 18" Depth of seat 18"
- •
- Overall depth 30" •