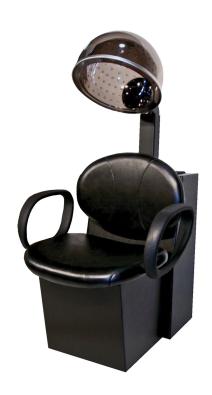

# BERRA DRYFR CHAIR

## SKU:1720D

The Berra Dryer Chair with Sol-Air dryer is a perfect addition to your salon. The combination of an oval back and a sculpted seat make this chair a comfortable, stylish addition. The delicate hourglass stitching design gives the Berra a modern look while the durable urethane arms give greater support to your clients.

# TECHNICAL INFORMATION

- Width between the arms 20.5"
- Width outside the arms
- Height to the top of the hood bent down 48"-57"
- Height to the top of seat 18" Depth of seat 18.5"
- Overall depth 30"