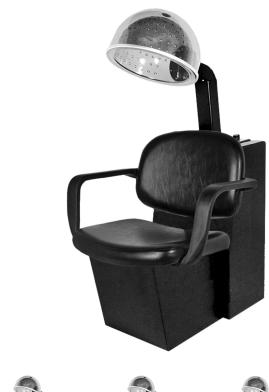

# JAYLEE DRYER CHAIR

#### SKU:1920D

Combining timeless styling with an attractive yet simplistic design, this expertly upholstered chair will fit into any salon or spa setting. The wide-set arms provide maximum comfort and support while the padded seat ensures client comfort.

Complete with the Sol-Air Dryer, the Jaylee Dryer Chair is sure to become an instant favorite chair!

## TECHNICAL INFORMATION

- Width between the arms 22"
- Width outside the arms
- Height to the top of the hood bent down 48"-57"
- Height to the top of seat 18"
- Depth of seat 20"
- Overall depth 32"