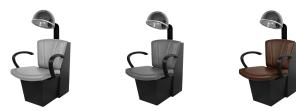

# SEAN PATRICK DRYER CHAIR

SKU:4420D

The Sean Patrick Dryer Chair w/ Collins Sol-Air Dryer features highend looks in a budget-friendly range. The signature V-shape of the Sean Patrick is complemented by custom upholstery and durable urethane arms.