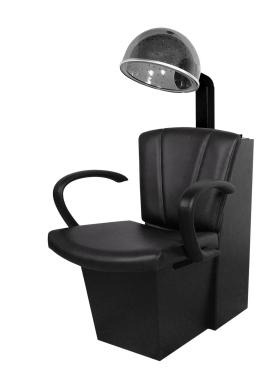

# SEAN PATRICK DRYER CHAIR

SKU:4420D

The Sean Patrick Dryer Chair w/ Collins Sol-Air Dryer features highend looks in a budget-friendly range. The signature V-shape of the Sean Patrick is complemented by custom upholstery and durable urethane arms.

# TECHNICAL INFORMATION

- Width between the arms 20.5"
- Width outside the arms
- Height to the top of the hood bent down 48"-57"
- Height to the top of seat 17.5"
- Depth of seat 19.5"
- Overall depth 32"