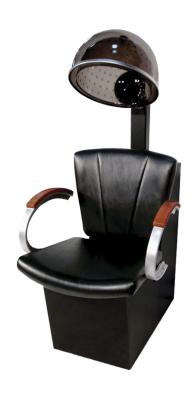

# VANELLE SA DRYER CHAIR

### SKU:9721D

The Vanelle SA Dryer Chair w/ Collins Sol-Air Dryer features a signature V-shape of the Vanelle SA is complemented by custom upholstery, real wood armrests, and silver powder-coated castaluminum arm.

## **TECHNICAL INFORMATION**

- Width between the arms 20.5"
- Width outside the arms 24"
- Height to the top of the hood bent down 48"-57"
- Height to the top of seat 17.5"
- Depth of seat 19.5"Overall depth 32"