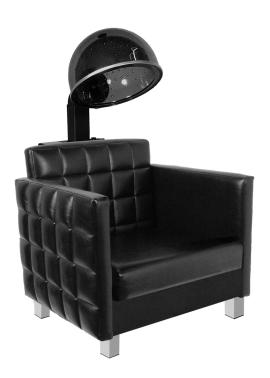

# **COLLING** NOUVEAU DRYER CHAIR

## SKU:6820D

The Nouveau Dryer Chair has distinctive European styling. Featuring premium quilted upholstery, steel legs and comfortable padding. Includes the Collins Sol-Air Dryer with exact temperature control.

## TECHNICAL INFORMATION

- Width between the arms 22"
- Width outside the arms 27"
- Height to the top of the back 50"
- Height to the top of the seat 16.5"
- Depth of seat 19"
- Overall depth 33"